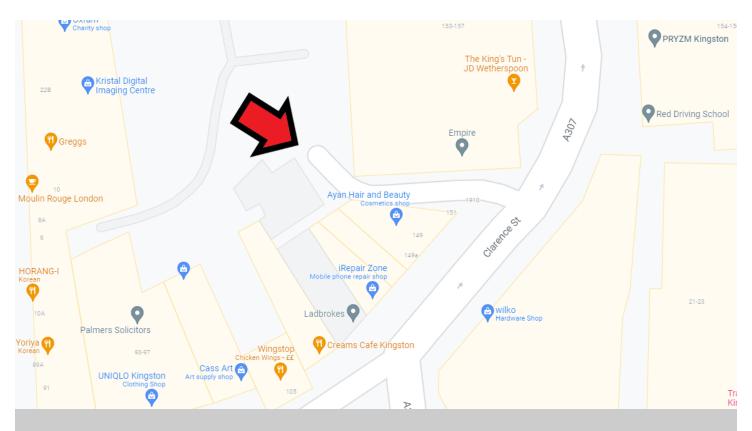

## LOCATION

Nipper Alley is located on the northern side of Clarence Street within the heart of Kingston Upon Thames,

Kingston Railway Station is within

approximately 0.1 miles, while there is also good access to the A3 located approximately 3 miles to the East.