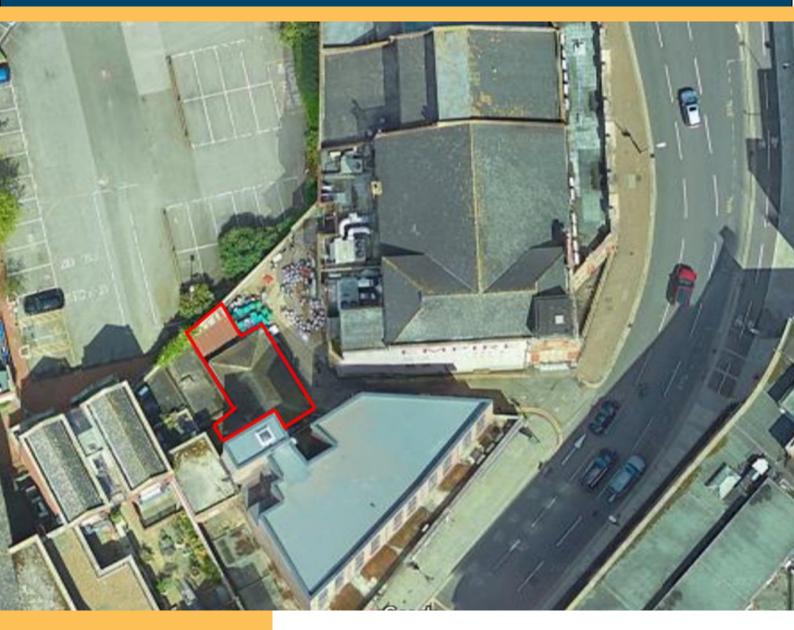

# FREEHOLD LAND

SITE AREA: 112 SQ, M (1,205 SQ. FT) APPROX.

NIPPER ALLEY, CLARENCE STREET, KINGSTON UPON THAMES KT1 1AD

Sneller Commercial Bridge House 74 Broad Street Teddington TW11 8QT

020 8977 2204

- FORMER MUSEUM & PUBLIC CONVENIENCE
- DEVELOPMENT POTENTIAL (STP)
- FREEHOLD
- TOWN CENTRE LOCATION
- VACANT POSSESSION

## LOCATION

Nipper Alley is located on the northern side of Clarence Street within the heart of Kingston Upon Thames,

Kingston Railway Station is within

approximately 0.1 miles, while there is also good access to the A3 located approximately 3 miles to the East.

#### ACCOMMODATION

The site measure 112 sq m 1,205 sq ft

While the structure on site has the following approximate net internal floor areas

Former Gallery/WC 33.75 m2 (363.28 sq ft)